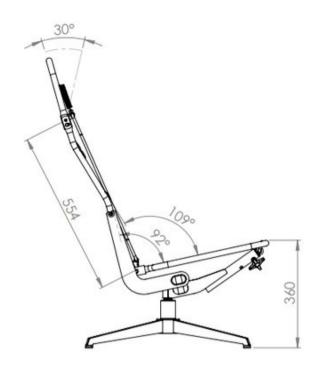

## Comfort

- Smooth reclining movement
- High mobility
- High comfort
- Active release headrest, moves in sync with back movement
- Active release function can be overridden by manually moving the headrest into desired position.