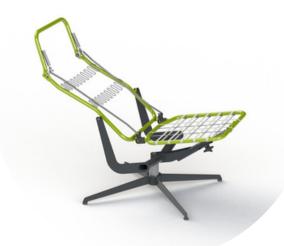

## Comfort

- Smooth reclining movement
- High mobility
- High comfort
- Active release headrest, moves in sync with back movement
- Active release function can be overridden by manually moving the headrest into desired position.

# Information

- Patented system with quick couplings and push-rods
- Nylon bands in seat to eliminate sagging and increase
- firmness No-sag springs in back to reduce sagging and
- increase firmness Swivel base is available in three different
- heights
- Suitable for molded foam
- Steel frames and molds for foaming are created digitally
- Suitable for chairs with swivel or 4-legs
  Tested and approved in accordance with European Standards