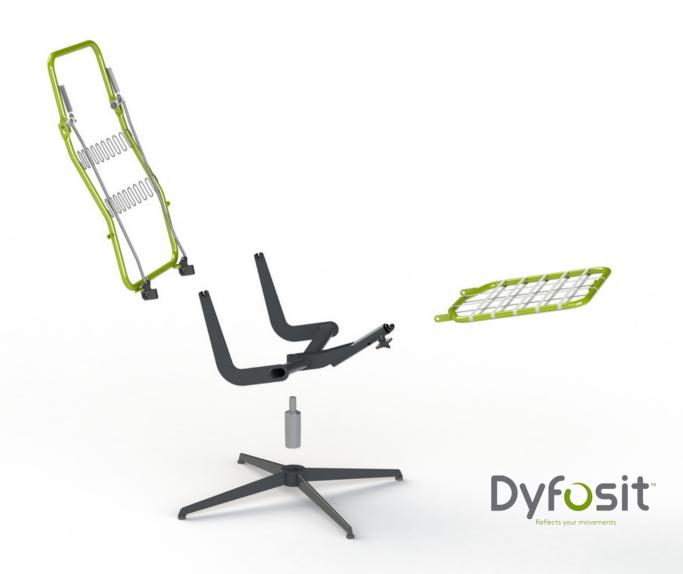

# Information

- Patented system with quick couplings and push-rods
- Nylon bands in seat to eliminate sagging and increase
- firmness No-sag springs in back to reduce sagging and
- increase firmness Swivel base is available in three different
- heights
- Suitable for molded foam
- Steel frames and molds for foaming are created digitally
- Suitable for chairs with swivel or 4-legs
  Tested and approved in accordance with European Standards