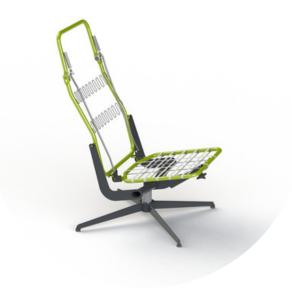

## Comfort

- Smooth reclining movement
- High mobility
- High comfort
- Active release headrest, moves in sync with back movement
- Active release function can be overridden by manually moving the headrest into desired position.

# Information

- Patented system with quick couplings and push-rods
- Nylon bands in seat to eliminate sagging and increase
- firmness No-sag springs in back to reduce sagging and
- increase firmness Swivel base is available in three different
- heights
- Suitable for molded foam
- Steel frames and molds for foaming are created digitally
- Suitable for chairs with swivel or 4-legs
  Tested and approved in accordance with European Standards