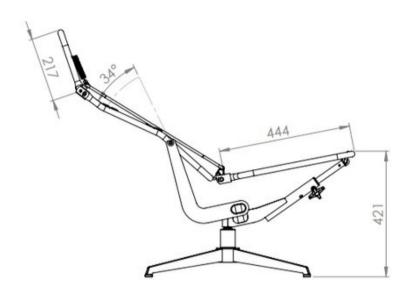

## Comfort

- Smooth reclining movement
- High mobility
- High comfort
- Active release headrest, moves in sync with back movement
- Active release function can be overridden by manually moving the headrest into desired position.